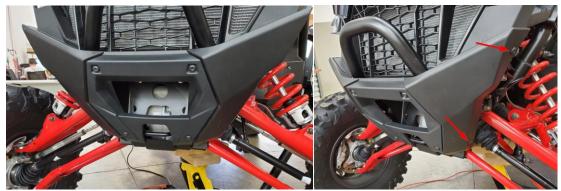

## **Polaris Ranger Pro XP Installation Instructions**

1. Using a T40 torx bit remove the screws in the front facia and set aside facia and hardware to be reinstalled later.

Figure 2

2. Lift the front of the RZR. Make sure the front tires are completely off the ground. **NOTE:** Lift from behind the A-Arms so that the plow mounting location is still available.