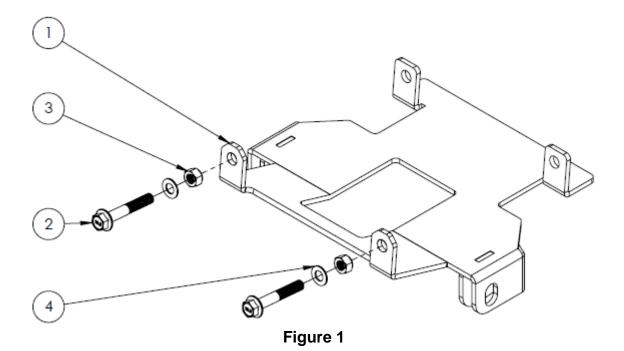

## Please verify that all hardware and parts are included in your package.

## **Kit Contents:**

| Item Number | Quantity | Part Number                        |
|-------------|----------|------------------------------------|
| 1           | 1        | MA11741-W1 Plow Mount              |
| 2           | 2        | M12 x 1.75 x 75mm Flange Head Bolt |
| 3           | 2        | M12-1.75 Nylock Nut                |
| 4           | 2        | M12 Flat Washer                    |