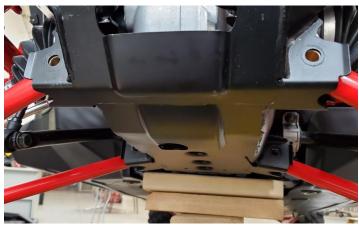

Figure 3

3. Remove the four M12 bolts securing the A-Arms as shown in Figure 4. The front two bolts will be replaced by the M12 hardware in your plow mount kit. The read bolts will be reused.

Figure 4

**4.** Lift the mount into place and secure the front with the provided M12-1.75 x 75 and the back with the long bolts.

Figure 5

- **5.** Reinstall the front facia removed in Step 1 and verify that all hardware is tightened evenly.
- **6.** Use the pins supplied with your DENALI Plow System to attach the plow to the mount.
- **7.** Retighten all hardware after the first use, continue to retighten hardware seasonally.