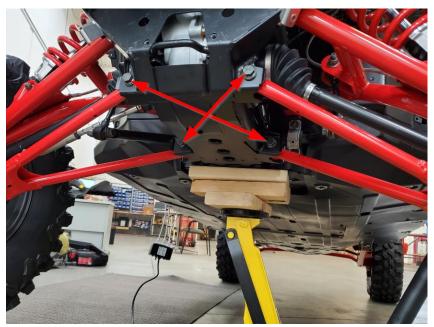

Figure 3

3. Remove the four M12 bolts securing the A-Arms as shown in Figure 4. The front two bolts will be replaced by the M12 hardware in your plow mount kit. The read bolts will be reused.

Figure 4

**4.** Lift the mount into place and secure the front with the provided M12-1.75 x 75 and the back with the long bolts.