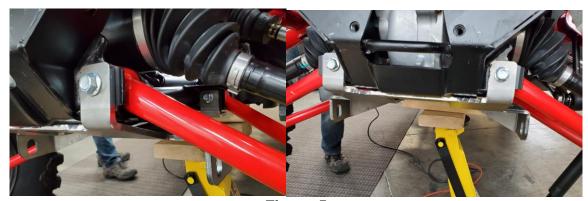

Figure 3

3. Remove the four M12 bolts securing the A-Arms as shown in Figure 4. The front two bolts will be replaced by the M12 hardware in your plow mount kit. The read bolts will be reused.

Figure 4

**4.** Lift the mount into place and secure the front with the provided M12-1.75 x 75 and the back with the long bolts.